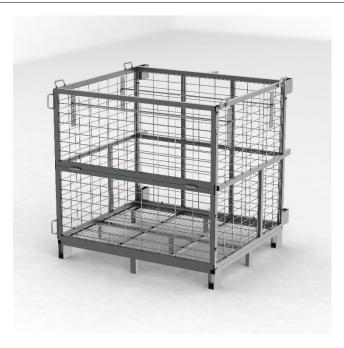

## Whirling Container – Référence 4076

Image non contractuelle | No contractual picture | Imagem não contratual

| INFORMATIONS                | UNIT | VALUES                         |
|-----------------------------|------|--------------------------------|
| External dimensions (LxWxH) | mm   | 1215x1135x1180                 |
| Inside Dimensions (LxWxH)   | mm   | 1120x950x1000                  |
| Stackable                   |      | 4/1                            |
| Weight                      | kg   | 68                             |
| Coating                     |      | Zinc Plated + Sealant          |
| Loading Capacity            | kg   | 1000                           |
| Bottle Capacity             |      | 588 Bordelaise / 507 Bourgogne |
| Options:                    |      |                                |
| Separator griddles          |      |                                |
| Goblets griddles            |      |                                |
| TRANSPORT:                  |      |                                |
| Capacity in standard truck  | unit | 150                            |
| Capacity in 40' container   | unit | 104                            |
| Capacity in 20' container   | unit | 52                             |